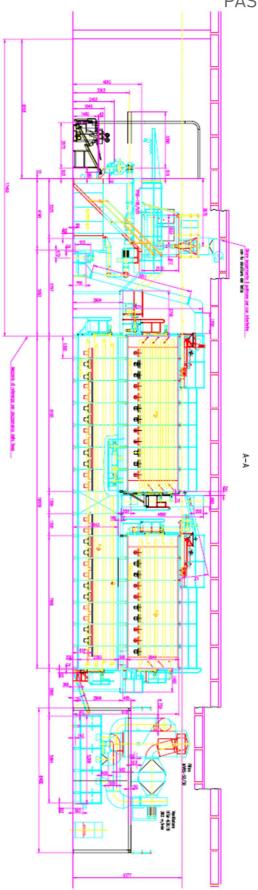

## Bühler Short Good Line 2500 kg/h Reference KW-1335

## **Brief Description** manufactured by Bühler Type TT Dryer 2500 kg/hr Capacity depending on shape and raw material Year of commissioning 1999 consisting of Cyclone Semolina and water dosing unit MSDA Twin shaft rapid mixer TCME Double Screw Press TPBD-185/520 including platform 2x Zamboni stamping machine VMC/F Shaker Pre Dryer 2x TPFC-10/5 **Bucket Elevator TBEA** 1st Pre Dryer TTHA-7/7 **Bucket Elevator TBEA** 2nd Pre Dryer TTHA-5/6 Final Dryer TTHA-4/15 Cooler TRVK-1/4